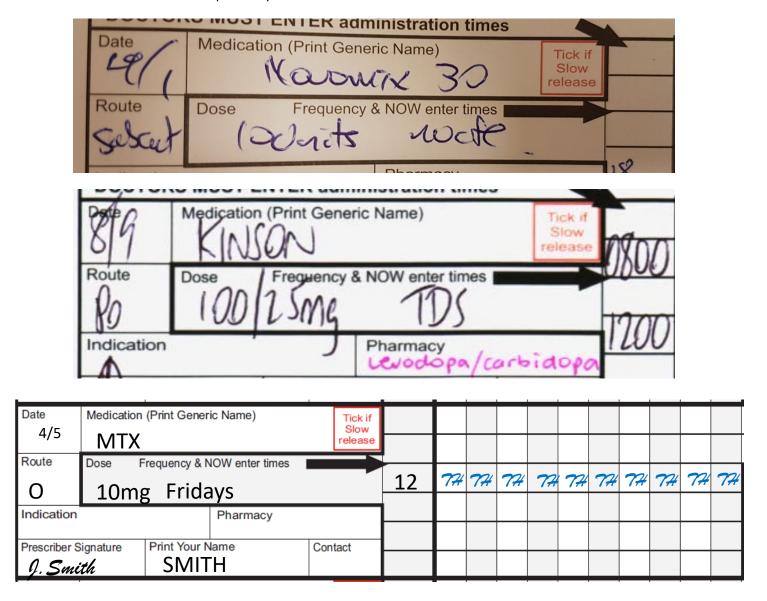

Mr Santiago is then seen by the medical team on their daily ward round. Mr Santiago is assessed for VTE risk on the VTE risk assessment tool by the general medicine intern and determined to be at moderate risk of developing a venous thromboembolism as an in-patient. Enoxaparin 40mg subcutaneously once daily and TEDs are prescribed as thromboprophylaxis. During the round, they note Mr Santiago is a bit more confused than before, so the team use the grandson as interpreter. One of the questions is about how many times Mr Santiago goes to the toilet per day, which the grandson chooses to answer without asking his grandfather as he is embarrassed. The results of the urine screen requested in ED are not yet available. The medical team decide that Mr Santiago needs a course of intravenous antibiotics — Tazocin® to cover all possible microbials and the medication is written up on the medication chart.

During the course of the next night, Mr Santiago wakes up and needs to go to the toilet. He looks around and sees his walking stick leaning against the far wall of his room. He gets up to walk over to his walking stick and falls, resulting in a laceration on his knee. The overnight staff hear the noise and help Mr Santiago back to bed where his injury is assessed. The laceration requires suturing by the Night RMO. During the procedure, the RMO sustains a needlestick injury. A note is made in the progress notes to have the medical team review Mr Santiago's knee in the morning. The staff do not record the fall in Riskman and consider that they do no need to contact Mr Santiago's family to let them know about the fall. Targin® together with regular paracetamol and PRN pain relief/antiemetics are prescribed for the patient's considerable pain.